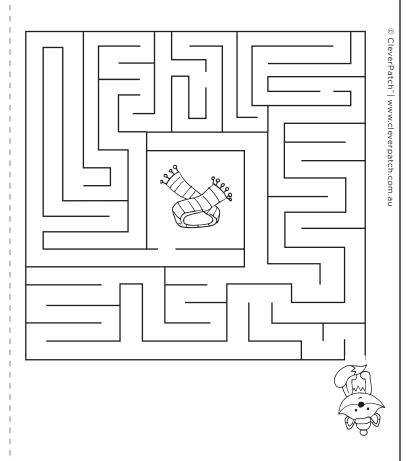

help the little fox get her scarf back! Mork your way through the maze and

## Winter Maze